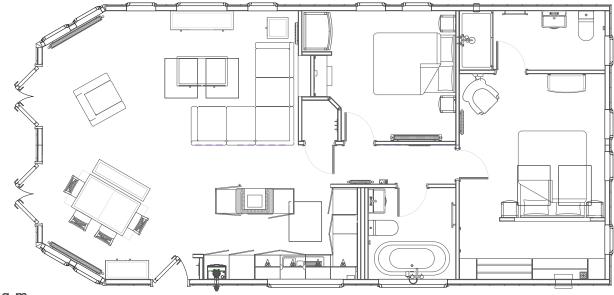

HE ASCOT LODGE - Plot 26 2 bed 2 bath 94 sq m £510,000 £450,000



**PHONE:** +44 (0) 1753 910750

WEB: www.racecoursemarina.com

**EMAIL:** info@racecoursemarina.com

Discover the charm of Ascot Lodge on Plot 26, a stunning home ready for you to move right in. With two bedrooms, it's a perfect blend of comfort and convenience.

Situated in the heart of the development, Ascot Lodge offers a warm welcome with a cute porch and lovely details. Enjoy breathtaking marina views from this inviting spot.

The master bedroom comes with its own bathroom and a spacious closet, ensuring all the comforts you need.

Ascot Lodge is ready for you to call it home. Don't miss the chance to make this delightful abode yours and experience the joy of moving in right away.

## 2 BEDROOM ASCOT LODGE FLOOR PLAN



94 sq m



## DISCLAIMER

This brochure (the description, images and measurements herein) do not form any part of a contract. Whilst every effort has been made to ensure accuracy, this cannot be guaranteed. Site maps and floor plans contained within this brochure are not to scale and are subject to change. The information and imagery contained in this brochure is for guidance purposes only and does not constitute a contract, part of a contract or warranty. Racecourse Marina and Lodges, Maidenhead Road, Windsor SL4 5HT