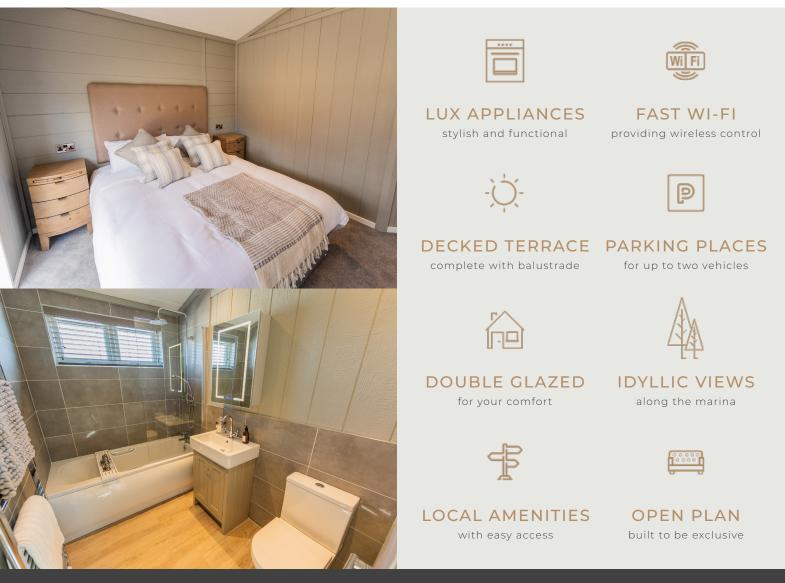

Situated in the heart of the development, Ascot Lodge offers a warm welcome with a cute porch and lovely details. Enjoy breathtaking marina views from this inviting spot.

The master bedroom comes with its own bathroom and a spacious closet, ensuring all the comforts you need.