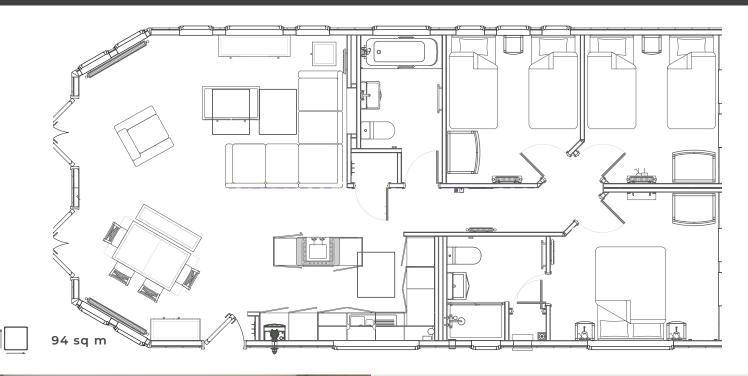

# 2 BEDROOM ASCOT LODGE FLOOR PLAN

This thoughtfully designed home features three bedrooms, each offering a peaceful sanctuary for rest and relaxation. The master bedroom is a true retreat, complete with an ensuite bathroom and a spacious closet, ensuring that you have all the comforts you desire.