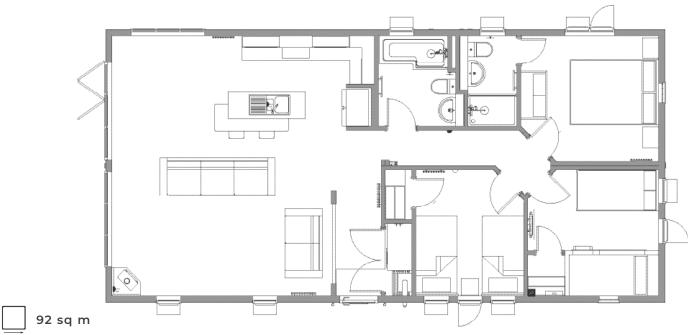

# **ETON LODGE FLOOR PLAN**

## **ETON LODGE - PLOT 10**

🛱 3 bed 簈 2 bath 🔲 92 sq m

£499,995

PHONE: +44 (0) 1753 910750

WEB: www.racecoursemarina.com

EMAIL: info@racecoursemarina.com

The Eton Lodge on Plot 10 is a luxurious retreat nestled in the heart of the development with awe-inspiring views of the marina. This exquisite home offers an unparalleled living experience in a prime location, situated prominently in the front row.