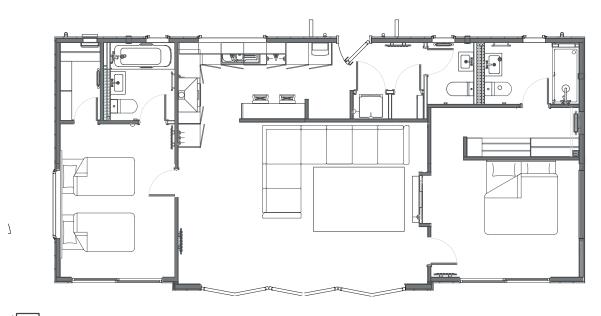

e Windsor Lodge on Plot 33 is a timeless masterpiece that harmoniously blends classic elegance with modern luxury. This stunning lodge is privately tucked away in the corner of the development offering a perfect balance of seclusion and accessibility.

The living room is an exquisite sanctuary, adorned with luxurious furnishings and adorned with large windows that bathe the space in natural light.

What makes the Windsor Lodge stand out from others is its expansive decking area, providing the perfect space to relax amidst nature or host gatherings beneath the open sky.

This remarkable home is move-in ready and available for immediate occupancy, embrace the opportunity to call this extraordinary residence your home and experience a lifestyle fit for royalty.



# WINDSOR LODGE FLOOR PLAN



94 sq m





# LUX APPLIANCES

stylish and functional



#### FAST WI-FI

providing wireless control





complete with balustrade





#### DOUBLE GLAZED

for your comfort



# **IDYLLIC VIEWS**

along the marina



# LOCAL AMENITIES

with easy access



# **OPEN PLAN**

built to be exclusive

### DISCLAIMER

contained in this brochure is for guidance purposes only and does not constitute a contract, part of a