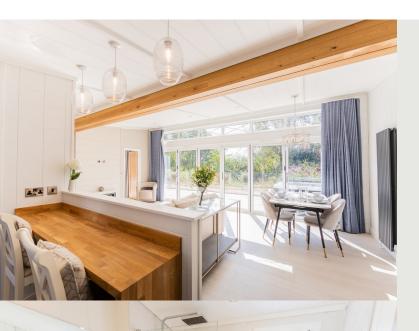

odge on Plot 33 is a timeless masterpiece that harmoniously blends classic elegance with modern luxury. This stunning lodge is privately tucked away in the corner of the development offering a perfect balance of seclusion and accessibility.

The living room is an exquisite sanctuary, adorned with luxurious furnishings and adorned with large windows that bathe the space in natural light.

What makes the Windsor Lodge stand out from others is its expansive decking area, providing the perfect space to relax amidst nature or host gatherings beneath the open sky.

This remarkable home is move-in ready and available for immediate occupancy, embrace the opportunity to call this extraordinary residence your home and experience a lifestyle fit for royalty.



# WINDSOR LODGE FLOOR PLAN



94 sq m





# LUX APPLIANCES

stylish and functional



#### FAST WI-FI

providing wireless control





complete with balustrade





#### DOUBLE GLAZED

for your comfort



# **IDYLLIC VIEWS**

along the marina



# LOCAL AMENITIES

with easy access



# **OPEN PLAN**

built to be exclusive

### DISCLAIMER

contained in this brochure is for guidance purposes only and does not constitute a contract, part of a